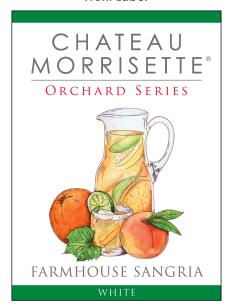

# FARMHOUSE SANGRIA WHITE

### **Front Label**

UPC 12731200031

# **Tasting Description**

Blended from our very popular Sweet Mountain Laurel we add Traminette along with natural fruit flavors. Crisp aromatics with the vibrancy of fresh fruit. Lightly sweetened, serve by itself or add a slice of apple, a splash of ingrate and an ice cube. Great wine for entertaining.

# Natural flavorings include:

Peach Juice Orange Juice Lime Juice Tangerine Juice